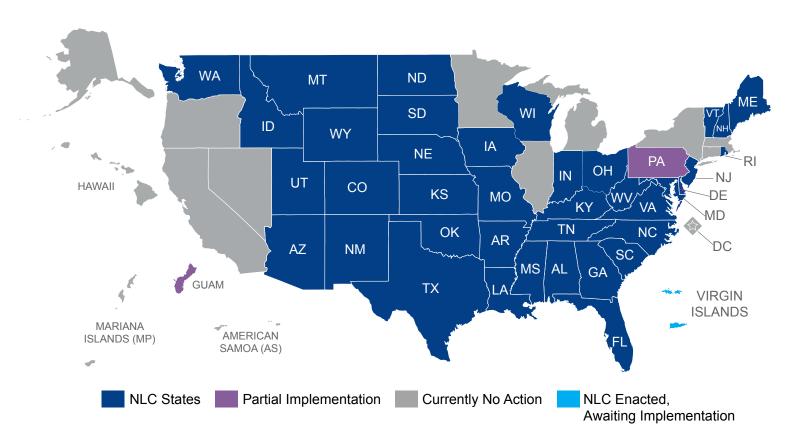

## 41 states have enacted the NLC

| NLC States           | Nurses who hold an active compact license may now practice in this state. | Nurses who reside in this state may apply for a compact license as of the implementation date. |
|----------------------|---------------------------------------------------------------------------|------------------------------------------------------------------------------------------------|
| Guam*                | Yes                                                                       | Date to be determined                                                                          |
| Pennsylvania*        | Yes                                                                       | Date to be determined                                                                          |
| U.S. Virgin Islands* | No                                                                        | Date to be determined                                                                          |

<sup>\*</sup>Compact license not available until full implementation is complete.